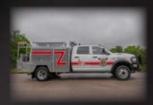

## Type 5/6 Wildland Engines Built for the 21st Century

ALLERSIDA

ERUSIE :

Fully customizable from bumper to bumper, Skeeter Brush Trucks are capable of meeting your most challenging needs on the fireline. The limitless options for chassis, compartments, lighting and many other items mean an end product that is optimized for the specific challenges you face. Our unparalleled 6" lift and 4 link suspension will take your crews and capabilities to areas that were unreachable before. This increased wheel travel, combined with our super-single tire conversion, allows for increased off-road performance without compromising ride quality. Trust the engineering-based process at Skeeter Brush Trucks to create the ideal apparatus for your agency!

#### **Type 5/6 Wildland Engines**

- Custom poly consoles offer the most ergonomic integration of driver-operated components.
- Choose from all major brands of gas or diesel pumps with options to tie into chassis fuel.
- Ensure maximum pump performance with a fully custom manifold tailored to each truck.
- Custom poly inserts allow versatile use of space for EMS bags, SCBAs or other gear.
- Increase situational awareness with available IR and visual spectrum camera systems.
- Our signature custom, aluminum bumper provides increased protection and storage.
- The addition of a hard mount or portable winch allows for rescue or self recovery if necessary.
- Choose from multiple cab and chassis models
  from all major manufacturers.