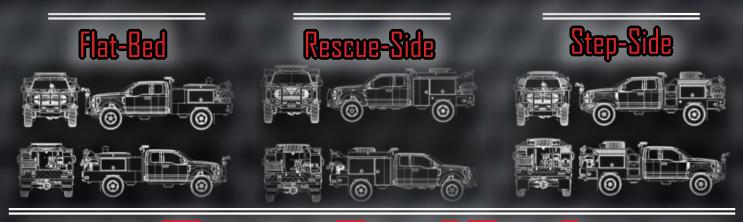

## Type 5/6 Wildland Engines Built for the 21st Century

ALLERSIDA

ERUSIE :

Fully customizable from bumper to bumper, Skeeter Brush Trucks are capable of meeting your most challenging needs on the fireline. The limitless options for chassis, compartments, lighting and many other items mean an end product that is optimized for the specific challenges you face. Our unparalleled 6" lift and 4 link suspension will take your crews and capabilities to areas that were unreachable before. This increased wheel travel, combined with our super-single tire conversion, allows for increased off-road performance without compromising ride quality. Trust the engineering-based process at Skeeter Brush Trucks to create the ideal apparatus for your agency!

#### **Type 5/6 Wildland Engines**

- Custom poly consoles offer the most ergonomic integration of driver-operated components.
- Choose from all major brands of gas or diesel pumps with options to tie into chassis fuel.
- Ensure maximum pump performance with a fully custom manifold tailored to each truck.
- Custom poly inserts allow versatile use of space for EMS bags, SCBAs or other gear.
- Increase situational awareness with available IR and visual spectrum camera systems.
- Our signature custom, aluminum bumper provides increased protection and storage.
- The addition of a hard mount or portable winch allows for rescue or self recovery if necessary.
- Choose from multiple cab and chassis models
  from all major manufacturers.