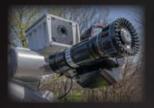

#### **Type 5/6 Wildland Engines**

- Custom poly consoles offer the most ergonomic integration of driver-operated components.
- Choose from all major brands of gas or diesel pumps with options to tie into chassis fuel.
- Ensure maximum pump performance with a fully custom manifold tailored to each truck.
- Custom poly inserts allow versatile use of space for EMS bags, SCBAs or other gear.
- Increase situational awareness with available IR and visual spectrum camera systems.
- Our signature custom, aluminum bumper provides increased protection and storage.
- The addition of a hard mount or portable winch allows for rescue or self recovery if necessary.
- Choose from multiple cab and chassis models
  from all major manufacturers.