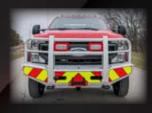

#### **Type 5/6 Wildland Engines**

- Custom poly consoles offer the most ergonomic integration of driver-operated components.
- Choose from all major brands of gas or diesel pumps with options to tie into chassis fuel.
- Ensure maximum pump performance with a fully custom manifold tailored to each truck.
- Custom poly inserts allow versatile use of space for EMS bags, SCBAs or other gear.
- Increase situational awareness with available IR and visual spectrum camera systems.
- Our signature custom, aluminum bumper provides increased protection and storage.
- The addition of a hard mount or portable winch allows for rescue or self recovery if necessary.
- Choose from multiple cab and chassis models
  from all major manufacturers.