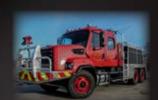

Fully customizable from bumper to bumper, Skeeter Brush Trucks are capable of meeting your most challenging needs on the fireline. The limitless options for chassis, compartments, lighting and many other items mean an end product that is optimized for the specific challenges you face. Don't settle for a cookie-cutter truck when you can have a customized, top-performing wildland engine backing you up on your next call! With trusted designs that have been proven at home and on deployment, you can rest assured Skeeter Brush Trucks will support your crews and bring them home safely, call after call.

## Type 3/4 Wildland Engines

 Ensure maximum pump performance with a fully custom manifold tailored to each truck.

need to make structure entry
 Increase situational awareness with available IR

and visual spectrum camera systems.