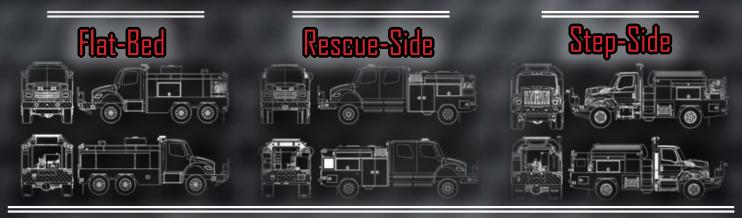

## Type 3/4 Wildland Engines

 Ensure maximum pump performance with a fully custom manifold tailored to each truck.

need to make structure entry
 Increase situational awareness with available IR

and visual spectrum camera systems.