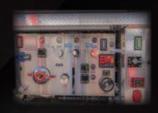

## Type 3/4 Wildland Engines

 Ensure maximum pump performance with a fully custom manifold tailored to each truck.

need to make structure entry
 Increase situational awareness with available IR

and visual spectrum camera systems.