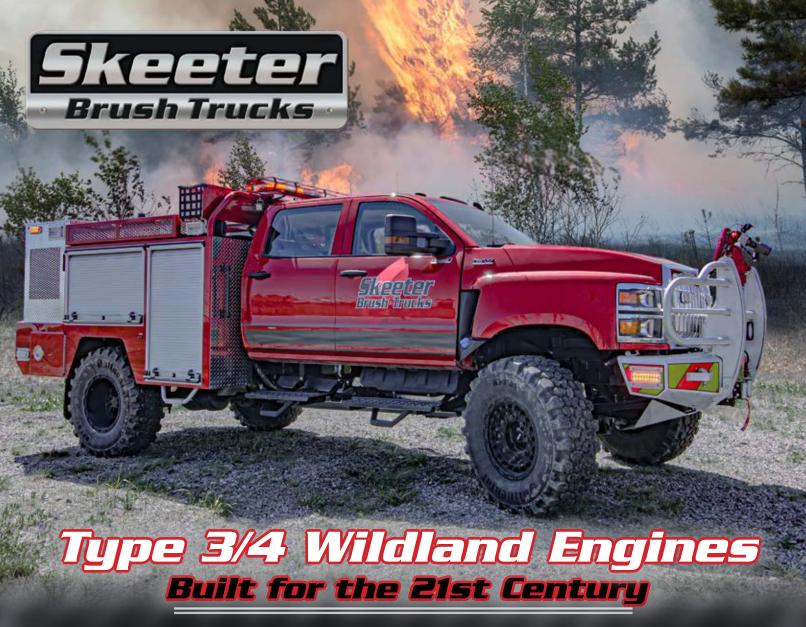

## Type 3/4 Wildland Engines

 Ensure maximum pump performance with a fully custom manifold tailored to each truck.

need to make structure entry
 Increase situational awareness with available IR

and visual spectrum camera systems.

Fully customizable from bumper to bumper, Skeeter Brush Trucks are capable of meeting your most challenging needs on the fireline. The limitless options for chassis, compartments, lighting and many other items mean an end product that is optimized for the specific challenges you face. Don't settle for a cookie-cutter truck when you can have a customized, top-performing wildland engine backing you up on your next call! With trusted designs that have been proven at home and on deployment, you can rest assured Skeeter Brush Trucks will support your crews and bring them home safely, call after call.